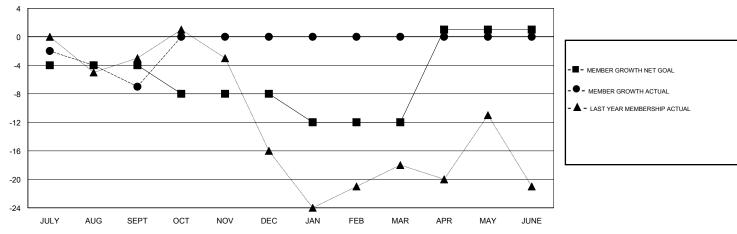

### LOCATION NEW YORK

**GMT CA** 

| Clubs                 |               |           |               | Members               |                           |                         |                                              |
|-----------------------|---------------|-----------|---------------|-----------------------|---------------------------|-------------------------|----------------------------------------------|
| RESULTS FOR 2017-2018 |               |           |               | RESULTS FOR 2017-2018 |                           |                         |                                              |
| QUARTER               | NEW CLUB GOAL | NEW CLUBS | DROPPED CLUBS | QUARTER               | MEMBER GROWTH NET<br>GOAL | MEMBER GROWTH<br>ACTUAL | DROPPED MEMBERS ACTUAL (including transfers) |
| JULY/AUG/SEPT         | 0             | 0         | 0             | JULY/AUG/SEPT         | -4                        | 4                       | 11                                           |
| OCT/NOV/DEC           | 0             | 0         | 0             | OCT/NOV/DEC           | -4                        | 0                       | 0                                            |
| JAN/FEB/MAR           | 0             | 0         | 0             | JAN/FEB/MAR           | -4                        | 0                       | 0                                            |
| APR/MAY/JUNE          | 1             | 0         | 0             | APR/MAY/JUNE          | 13                        | 0                       | 0                                            |

# GOALS AND ACTUAL MEMBERS CUMULATIVE

| DROPPED CLUBS: 0  DROPPED MEMBERS |    | 3 CLUBS OF 31 ADDED 1 OR MORE<br>NEW MEMBERS | GENDER DISTRIBUTION  MALE 520 (63.73%)  FEMALE 296 (36.27%)  Women Percentage Fiscal Year Goal: 45% |     |  |
|-----------------------------------|----|----------------------------------------------|-----------------------------------------------------------------------------------------------------|-----|--|
| DECEASED                          | 3  | CLICK HERE FOR CUMULATIVE                    | TOTAL FAMILY UNIT MEMBERS 1                                                                         |     |  |
| CLUB CANCELLED                    | 0  | MEMBERSHIP DATA                              |                                                                                                     | 400 |  |
| OTHER                             | 8  |                                              | FAMILY MEMBERS PAYING HALF DUES                                                                     | 100 |  |
| TOTAL                             | 11 |                                              |                                                                                                     |     |  |